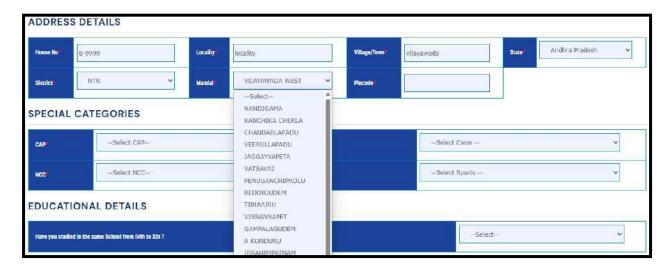

The address details had to be entered manually in the text box provide, and the remaining drop downs like state.

Select the district from the drop down .

Select the mandal from the drop down.

Enter the pin code in the text box provided.