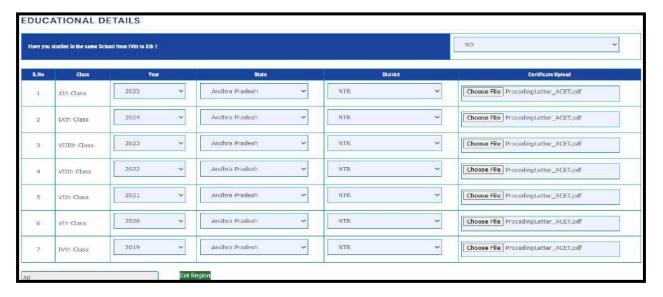

If the candidate is not having the Special categories sect NO and not applicable in the drop downs.

Candidate has to enter the educational details of his last seven years, if candidate does not belongs to same school.

If the candidate studied in the different schools in the last seven years then select NO and select all the fields and upload all the files.

Click on GET REGION after selecting and uploading the files. Basing on the state and district, the region will get.