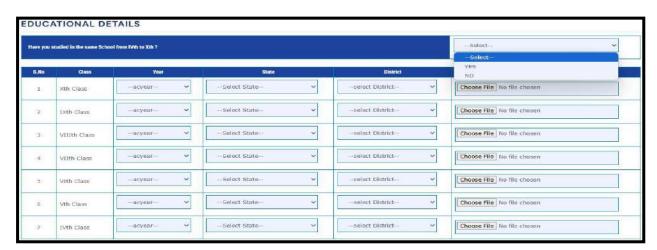

If the candidate is not having the Special categories sect NO and not applicable in the drop downs.

Candidate has to enter the educational details of his last seven years, if candidate does not belongs to same school.

If the candidate studied in the same school, then select YES and he can select only 10<sup>th</sup> class and upload the file. The remaining are optional.

| .No | Class        | Year     | State                                          | District          | Certificate Upload                   |
|-----|--------------|----------|------------------------------------------------|-------------------|--------------------------------------|
| 1   | Xth Class    | 2025 ~   | Select State V                                 | select District 🗸 | Choose File No file chosen           |
|     |              |          | Select State                                   |                   |                                      |
| 2   | IXth Class   | acyear 🗸 | Andhra Pradesh<br>Arunachal Pradesh            | select District 🗸 | optional  Choose File No file chosen |
| 3   | VIIIth Class | acyear v | Assam<br>Bihar<br>Chhattisgarh                 | select District   | optional Choose File No file chosen  |
| 4   | VIIth Class  | acyear 🗸 | Goa<br>Gujarat<br>Haryana                      | select District 🗸 | optional Choose File No file chosen  |
| 5   | VIth Class   | acyear 🔻 | Himachal Pradesh  Jammu and Kashmir  Jharkhand | select District 🔻 | Choose File No file chosen           |
| 6   | Vth Class    | acyear 🕶 | Kamataka<br>Kerala                             | select District 🐱 | optional  Choose File No file chosen |

If the candidate studied in the different schools in the last seven years then select NO and select all the fields and upload all the files.

Click on GET REGION after selecting and uploading the files. Basing on the state and district, the region will get.