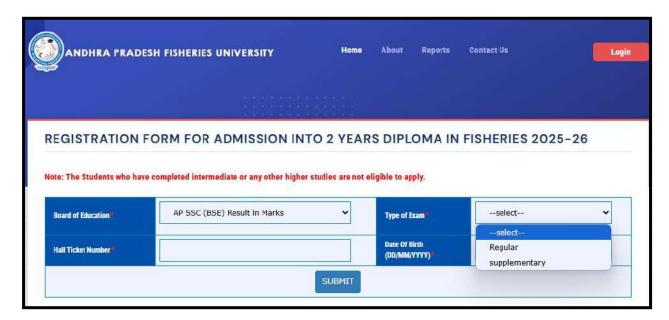

## **USER MANUAL**

Click on the Registration form in the Forms section.

Select the Board of Education.

Select the Type of Exam (Regular/Supplementary).

Enter the Hall Ticket Number and select the Date of Birth.

Click on the Submit button to open the registration/Application form.

The basic details like personal details of the candidate will be auto populated.

Details will be auto populated only for SSC-AP & if candidate belongs to CBSE the candidate has to enter the details manually.