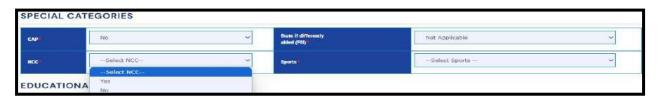

The special categories had to be selected by the candidate if applicable to the candidate.

If the candidate belongs to CAP, then select YES and upload the documentary proof.

If the candidate doesn't belongs to CAP, then select NO and move forward.

If the candidate is having NCC, then select YES and upload the documentary proof.

If the candidate is having the Sports for reservation, he has to select YES, othherwise NO.

If the candidate selected YES in the Sports category, then select the category, select the check box and upload the relevant file.

| CAP*          | No ~                  | State if differently<br>abled (PH) | Not Applicable 🗸 |                       |                            |
|---------------|-----------------------|------------------------------------|------------------|-----------------------|----------------------------|
| NCC           | No ~                  | Sports                             | YES ¥            |                       |                            |
| International | Sports<br>Certificate | Choose File No file chosen         | National Level   | Sports<br>Certificate | Choose File No file chosen |
| State Level   | Sports<br>Certificate | Choose File No file chosen         |                  |                       |                            |

If the candidate is not having the Special categories sect NO and not applicable in the drop downs.

Candidate has to enter the educational details of his last seven years, if candidate does not belongs to same school.