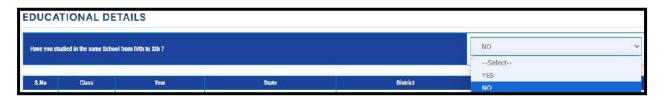

If the candidate is not having the Special categories sect NO and not applicable in the drop downs.

Candidate has to enter the educational details of his last seven years, if candidate does not belongs to same school.

If the candidate studied in the same school, then select YES and he can select only 10<sup>th</sup> class and upload the file. The remaining are optional.

| .No | Class        | Year     | State                                          | District          | Certificate Upload                   |
|-----|--------------|----------|------------------------------------------------|-------------------|--------------------------------------|
| 1   | Xth Class    | 2025 ~   | Select State V                                 | select District 🗸 | Choose File No file chosen           |
|     |              |          | Select State                                   |                   |                                      |
| 2   | IXth Class   | acyear 🗸 | Andhra Pradesh<br>Arunachal Pradesh            | select District 🗸 | optional  Choose File No file chosen |
| 3   | VIIIth Class | acyear v | Assam<br>Bihar<br>Chhattisgarh                 | select District   | optional Choose File No file chosen  |
| 4   | VIIth Class  | acyear 🗸 | Goa<br>Gujarat<br>Haryana                      | select District 🗸 | optional Choose File No file chosen  |
| 5   | VIth Class   | acyear 🔻 | Himachal Pradesh  Jammu and Kashmir  Jharkhand | select District 🔻 | Choose File No file chosen           |
| 6   | Vth Class    | acyear 🕶 | Kamataka<br>Kerala                             | select District 🐱 | optional  Choose File No file chosen |