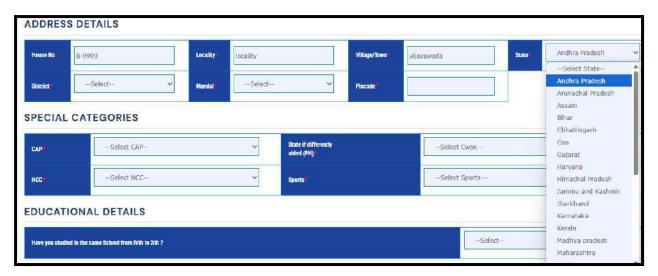

The address details had to be entered manually in the text box provide, and the remaining drop downs like state.

Select the district from the drop down .

Select the mandal from the drop down.

Enter the pin code in the text box provided.

The special categories had to be selected by the candidate if applicable to the candidate.

If the candidate belongs to CAP, then select YES and upload the documentary proof.

If the candidate doesn't belongs to CAP, then select NO and move forward.

If the candidate is having NCC, then select YES and upload the documentary proof.

If the candidate is having the Sports for reservation, he has to select YES, othherwise NO.

If the candidate selected YES in the Sports category, then select the category, select the check box and upload the relevant file.

If the candidate is not having the Special categories sect NO and not applicable in the drop downs.

Candidate has to enter the educational details of his last seven years, if candidate does not belongs to same school.