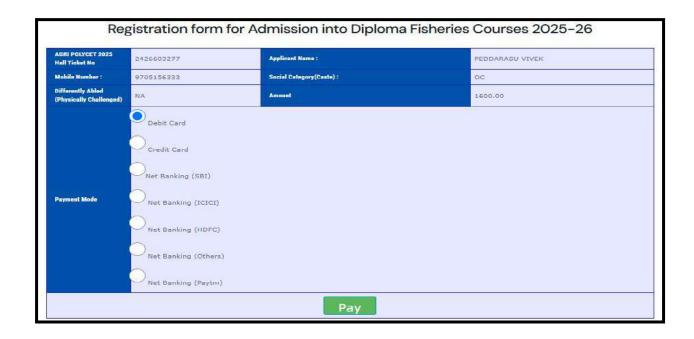

After clicking on the Submit button, a pop-up message will appear, that do the candidate wish to proceed or not for confirmation.

If candidate clicked on YES then it will redirect to the payment page.

After doing the payment the below window will appear.