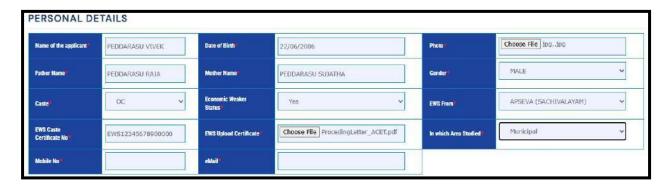

If selected the Non-Municipal in the area of study, then the FORM-I has to be uploaded. Also enter the mobile number and email id has to be entered manually in the text box provided.

| Name of the applicant       | PEDDARASU VIVEK            | Date of Birth             | 22/06/2006                        | Photo <sup>®</sup>    | Choose File ipa ipa   |   |
|-----------------------------|----------------------------|---------------------------|-----------------------------------|-----------------------|-----------------------|---|
| Father Name®                | PEDDARASU RAJA             | Mother Name*              | PEDDARASU SUJATHA                 | Gender**              | MALE                  | * |
| Caste                       | oc v                       | Economic Weaker<br>Status | Yes ✓                             | EWS From*             | APSEVA (SACHIVALAYAM) | * |
| EWS Caste<br>Certificate No | EWS12345678900000          | EWS Upload Certificate    | Choose File ProcedingL_r_ACET.pdf | In which Area Studied | Non Municipal         | * |
| FURM-I                      | Choose File No file chosen | Mobile No                 | P. T.                             | eMail®                | 7                     |   |