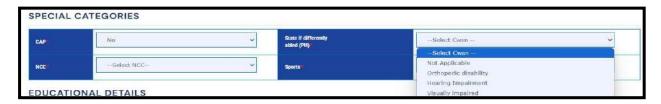

The special categories had to be selected by the candidate if applicable to the candidate.

If the candidate belongs to CAP, then select YES and upload the documentary proof.

If the candidate doesn't belongs to CAP, then select NO and move forward.

If the candidate is having NCC, then select YES and upload the documentary proof.

If the candidate is having the Sports for reservation, he has to select YES, othherwise NO.

If the candidate selected YES in the Sports category, then select the category, select the check box and upload the relevant file.

| CAP*          | No ~                  | State if differently<br>abled (PH) | Not Applicable 🗸 |                       |                            |
|---------------|-----------------------|------------------------------------|------------------|-----------------------|----------------------------|
| NCC           | No ~                  | Sports                             | YES ¥            |                       |                            |
| International | Sports<br>Certificate | Choose File No file chosen         | National Level   | Sports<br>Certificate | Choose File No file chosen |
| State Level   | Sports<br>Certificate | Choose File No file chosen         |                  |                       |                            |