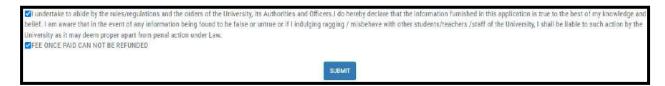

The details of the SSC will be auto populated basing on the SSC data.

The disclaimer and the Fee non refund check box has to be selected to Submit the Application form, other wise it will not be submitted.