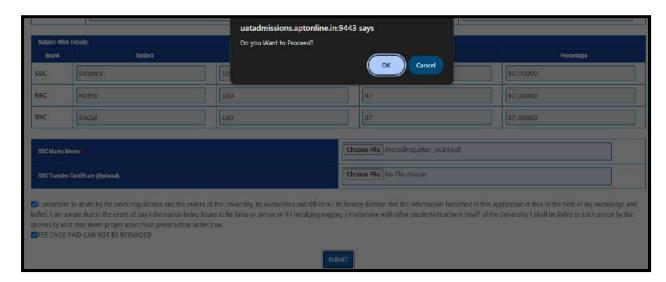

After clicking on the Submit button, a pop-up message will appear, that do the candidate wish to proceed or not for confirmation.

If candidate clicked on YES then it will redirect to the payment page.

After doing the payment the below window will appear.