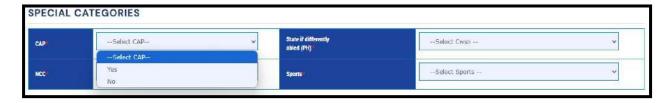

The special categories had to be selected by the candidate if applicable to the candidate.

If the candidate belongs to CAP, then select YES and upload the documentary proof.

If the candidate doesn't belongs to CAP, then select NO and move forward.

If the candidate is having NCC, then select YES and upload the documentary proof.

If the candidate is having the Sports for reservation, he has to select YES, othherwise NO.

If the candidate selected YES in the Sports category, then select the category, select the check box and upload the relevant file.