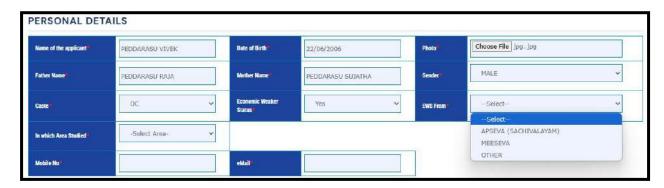

Click on the Submit button to open the registration/Application form.

The basic details like personal details of the candidate will be auto populated.

Details will be auto populated only for SSC-AP & if candidate belongs to CBSE the candidate has to enter the details manually.

The caste drop down will be displayed, if selected the OC caste, the below screen will displayed.

The details will be asked whether belongs to EWS or not, If YES sect YES.

Select the issuing authority name from the drop down..