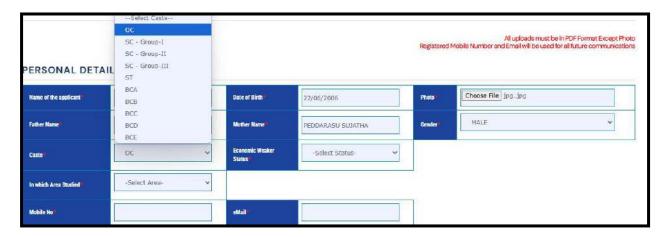

The caste drop down will be displayed, if selected the OC caste, the below screen will displayed.

The details will be asked whether belongs to EWS or not, If YES sect YES.

Select the issuing authority name from the drop down..