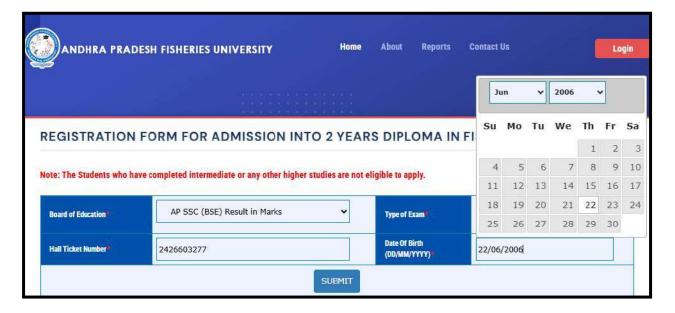

## **USER MANUAL**

Click on the Registration form in the Forms section.

Select the Board of Education.

Select the Type of Exam (Regular/Supplementary).

Enter the Hall Ticket Number and select the Date of Birth.

Click on the Submit button to open the registration/Application form.

The basic details like personal details of the candidate will be auto populated.

Details will be auto populated only for SSC-AP & if candidate belongs to CBSE the candidate has to enter the details manually.