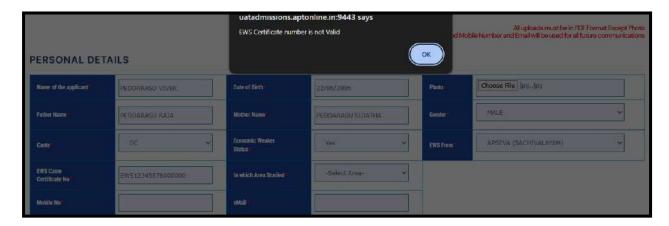

The caste drop down will be displayed, if selected the OC caste, the below screen will displayed.

The details will be asked whether belongs to EWS or not, If YES sect YES.

Select the issuing authority name from the drop down..

If the certificate number is not validated the pop-up will appear.

Then the file has to be uploaded and select the area studied (Non-Municipal/Municipal).

If selected the as Municipal in the area of study, then the application will be continued.