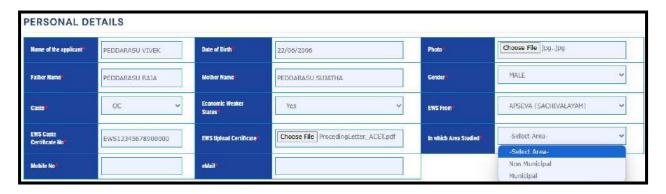

If the certificate number is not validated the pop-up will appear.

Then the file has to be uploaded and select the area studied (Non-Municipal/Municipal).

If selected the as Municipal in the area of study, then the application will be continued.

If selected the Non-Municipal in the area of study, then the FORM-I has to be uploaded. Also enter the mobile number and email id has to be entered manually in the text box provided.

| Name of the applicant       | PEDDARASU VIVEK            | Date of Birth             | 22/06/2006                        | Photo <sup>®</sup>    | Choose File ipa ipa   |   |
|-----------------------------|----------------------------|---------------------------|-----------------------------------|-----------------------|-----------------------|---|
| Father Name®                | PEDDARASU RAJA             | Mother Name*              | PEDDARASU SUJATHA                 | Gender**              | MALE                  | * |
| Caste                       | oc v                       | Economic Weaker<br>Status | Yes ✓                             | EWS From*             | APSEVA (SACHIVALAYAM) | * |
| EWS Caste<br>Certificate No | EWS12345678900000          | EWS Upload Certificate    | Choose File ProcedingL_r_ACET.pdf | In which Area Studied | Non Municipal         | * |
| FURM-I                      | Choose File No file chosen | Mobile No                 | P. T.                             | eMail®                | 7                     |   |