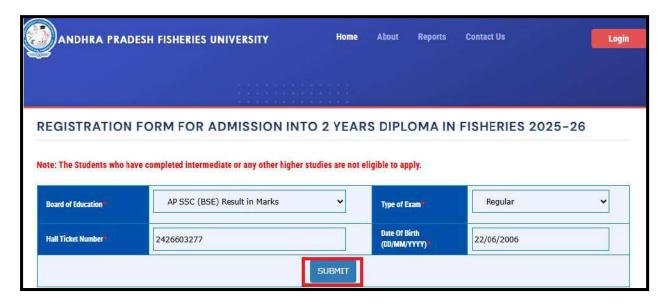

## **USER MANUAL**

Click on the Registration form in the Forms section.

Select the Board of Education.

Select the Type of Exam (Regular/Supplementary).

Enter the Hall Ticket Number and select the Date of Birth.

Click on the Submit button to open the registration/Application form.

The basic details like personal details of the candidate will be auto populated.

Details will be auto populated only for SSC-AP & if candidate belongs to CBSE the candidate has to enter the details manually.