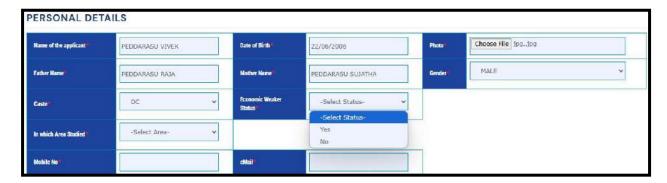

The caste drop down will be displayed, if selected the OC caste, the below screen will displayed.

The details will be asked whether belongs to EWS or not, If YES sect YES.

Select the issuing authority name from the drop down..