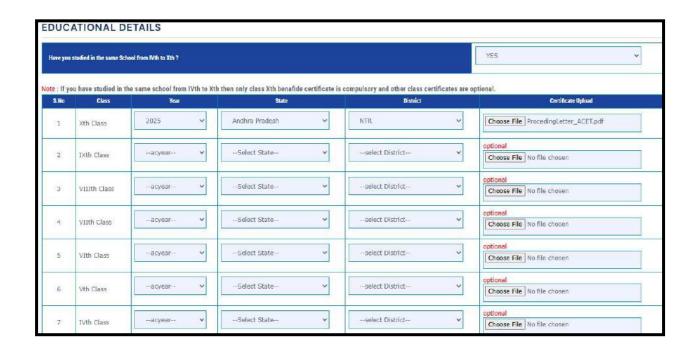

If the candidate studied in the same school, then select YES and he can select only 10<sup>th</sup> class and upload the file. The remaining are optional.

| .No | Class        | Year     | State                                          | District          | Certificate Upload                   |
|-----|--------------|----------|------------------------------------------------|-------------------|--------------------------------------|
| 1   | Xth Class    | 2025 ~   | Select State V                                 | select District 🗸 | Choose File No file chosen           |
|     |              |          | Select State                                   |                   |                                      |
| 2   | IXth Class   | acyear 🗸 | Andhra Pradesh<br>Arunachal Pradesh            | select District 🗸 | optional  Choose File No file chosen |
| 3   | VIIIth Class | acyear v | Assam<br>Bihar<br>Chhattisgarh                 | select District   | optional Choose File No file chosen  |
| 4   | VIIth Class  | acyear 🗸 | Goa<br>Gujarat<br>Haryana                      | select District 🗸 | optional Choose File No file chosen  |
| 5   | VIth Class   | acyear 🔻 | Himachal Pradesh  Jammu and Kashmir  Jharkhand | select District 🔻 | Choose File No file chosen           |
| 6   | Vth Class    | acyear 🕶 | Kamataka<br>Kerala                             | select District 🐱 | optional  Choose File No file chosen |