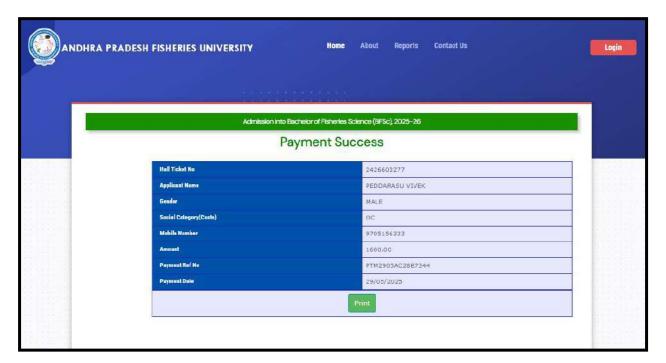

After clicking on the Submit button, a pop-up message will appear, that do the candidate wish to proceed or not for confirmation.

If candidate clicked on YES then it will redirect to the payment page.

After doing the payment the below window will appear.