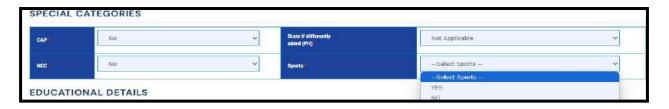

If the candidate is having NCC, then select YES and upload the documentary proof.

If the candidate is having the Sports for reservation, he has to select YES, othherwise NO.

If the candidate selected YES in the Sports category, then select the category, select the check box and upload the relevant file.