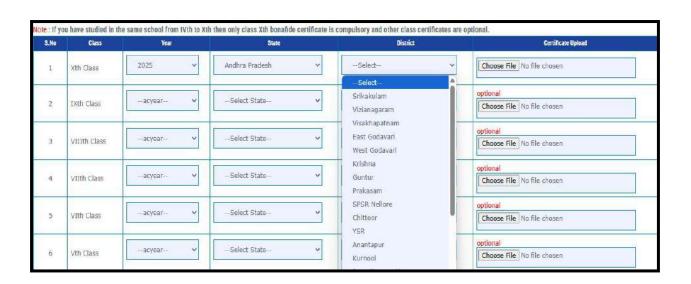

The address details had to be entered manually in the text box provide, and the remaining drop downs like state.

Select the district from the drop down .

Select the mandal from the drop down.

Enter the pin code in the text box provided.

If the candidate studied in the same school, then select YES and he can select only 10<sup>th</sup> class and upload the file. The remaining are optional.

| .No | Class        | Year     | State                                          | District          | Certificate Upload                   |
|-----|--------------|----------|------------------------------------------------|-------------------|--------------------------------------|
| 1   | Xth Class    | 2025 ~   | Select State V                                 | select District 🗸 | Choose File No file chosen           |
|     |              |          | Select State                                   |                   |                                      |
| 2   | IXth Class   | acyear 🗸 | Andhra Pradesh<br>Arunachal Pradesh            | select District 🗸 | optional  Choose File No file chosen |
| 3   | VIIIth Class | acyear v | Assam<br>Bihar<br>Chhattisgarh                 | select District   | optional Choose File No file chosen  |
| 4   | VIIth Class  | acyear 🗸 | Goa<br>Gujarat<br>Haryana                      | select District 🗸 | optional Choose File No file chosen  |
| 5   | VIth Class   | acyear 🔻 | Himachal Pradesh  Jammu and Kashmir  Jharkhand | select District 🔻 | Choose File No file chosen           |
| 6   | Vth Class    | acyear 🕶 | Kamataka<br>Kerala                             | select District 🐱 | optional  Choose File No file chosen |