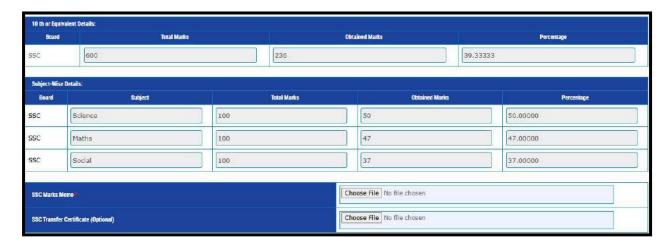

The details of the SSC will be auto populated basing on the SSC data.

The disclaimer and the Fee non refund check box has to be selected to Submit the Application form, other wise it will not be submitted.