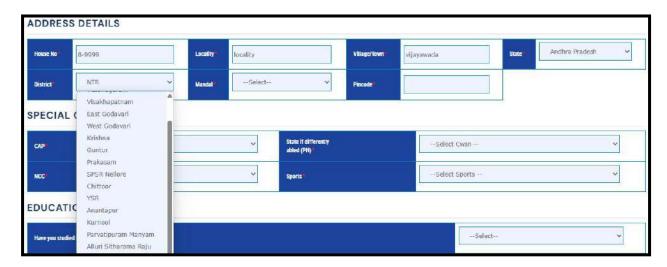

The address details had to be entered manually in the text box provide, and the remaining drop downs like state.

Select the district from the drop down .

Select the mandal from the drop down.

Enter the pin code in the text box provided.