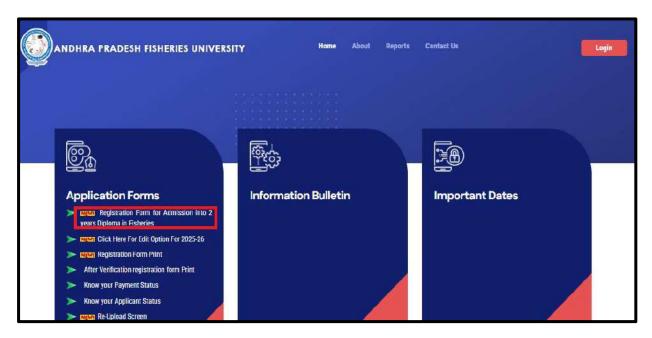

## **USER MANUAL**

Click on the Registration form in the Forms section.

Select the Board of Education.

Select the Type of Exam (Regular/Supplementary).

Enter the Hall Ticket Number and select the Date of Birth.