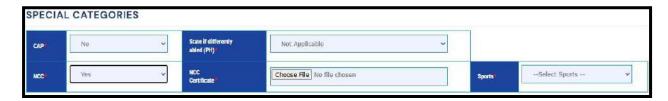

The special categories had to be selected by the candidate if applicable to the candidate.

If the candidate belongs to CAP, then select YES and upload the documentary proof.

If the candidate doesn't belongs to CAP, then select NO and move forward.

If the candidate is having NCC, then select YES and upload the documentary proof.

If the candidate is having the Sports for reservation, he has to select YES, othherwise NO.

If the candidate selected YES in the Sports category, then select the category, select the check box and upload the relevant file.