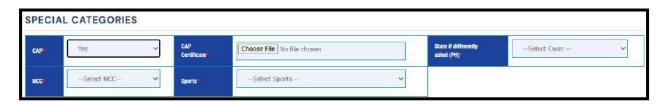

The special categories had to be selected by the candidate if applicable to the candidate.

If the candidate belongs to CAP, then select YES and upload the documentary proof.

If the candidate doesn't belongs to CAP, then select NO and move forward.

If the candidate is having NCC, then select YES and upload the documentary proof.

If the candidate is having the Sports for reservation, he has to select YES, othherwise NO.

If the candidate selected YES in the Sports category, then select the category, select the check box and upload the relevant file.