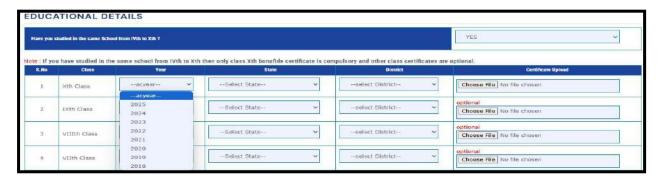

If the candidate is not having the Special categories sect NO and not applicable in the drop downs.

Candidate has to enter the educational details of his last seven years, if candidate does not belongs to same school.

If the candidate studied in the same school, then select YES and he can select only 10<sup>th</sup> class and upload the file. The remaining are optional.

| .No | Class        | Year     | State                                          | District          | Certificate Upload                   |
|-----|--------------|----------|------------------------------------------------|-------------------|--------------------------------------|
| 1   | Xth Class    | 2025 ~   | Select State V                                 | select District 🗸 | Choose File No file chosen           |
|     |              |          | Select State                                   |                   |                                      |
| 2   | IXth Class   | acyear 🗸 | Andhra Pradesh<br>Arunachal Pradesh            | select District 🗸 | optional  Choose File No file chosen |
| 3   | VIIIth Class | acyear v | Assam<br>Bihar<br>Chhattisgarh                 | select District   | optional Choose File No file chosen  |
| 4   | VIIth Class  | acyear 🗸 | Goa<br>Gujarat<br>Haryana                      | select District 🗸 | optional Choose File No file chosen  |
| 5   | VIth Class   | acyear 🔻 | Himachal Pradesh  Jammu and Kashmir  Jharkhand | select District 🔻 | Choose File No file chosen           |
| 6   | Vth Class    | acyear 🕶 | Kamataka<br>Kerala                             | select District 🐱 | optional  Choose File No file chosen |