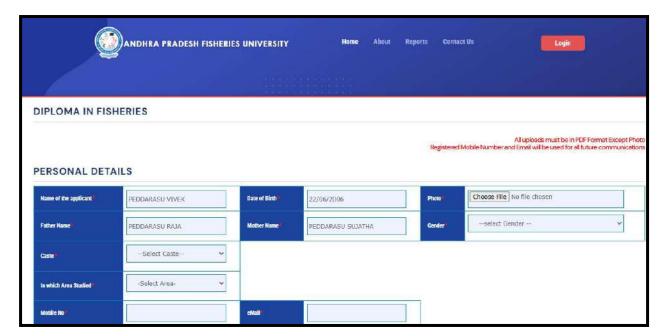

Click on the Submit button to open the registration/Application form.

The basic details like personal details of the candidate will be auto populated.

Details will be auto populated only for SSC-AP & if candidate belongs to CBSE the candidate has to enter the details manually.