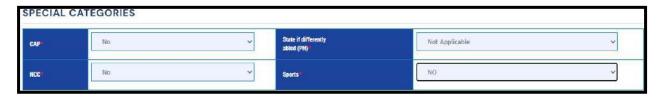

If the candidate is having NCC, then select YES and upload the documentary proof.

If the candidate is having the Sports for reservation, he has to select YES, othherwise NO.

If the candidate selected YES in the Sports category, then select the category, select the check box and upload the relevant file.

| CAP*          | No ~                  | State if differently<br>abled (PH) | Not Applicable 🗸 |                       |                            |
|---------------|-----------------------|------------------------------------|------------------|-----------------------|----------------------------|
| NCC           | No ~                  | Sports                             | YES ¥            |                       |                            |
| International | Sports<br>Certificate | Choose File No file chosen         | National Level   | Sports<br>Certificate | Choose File No file chosen |
| State Level   | Sports<br>Certificate | Choose File No file chosen         |                  |                       |                            |