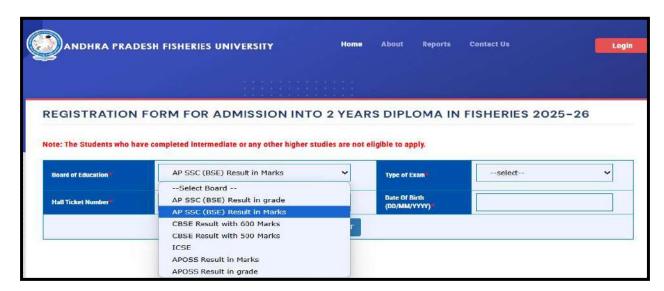

## **USER MANUAL**

Click on the Registration form in the Forms section.

Select the Board of Education.

Select the Type of Exam (Regular/Supplementary).

Enter the Hall Ticket Number and select the Date of Birth.

Click on the Submit button to open the registration/Application form.

The basic details like personal details of the candidate will be auto populated.

Details will be auto populated only for SSC-AP & if candidate belongs to CBSE the candidate has to enter the details manually.